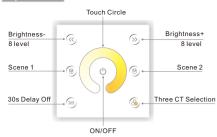

#### **Key Function**

- ※ Short press 🖹 to call scene, long press 🖺 to save scene.
- \* Hold the (a), (s) keys for 2 second, the controller will restore defult and restart automatically.