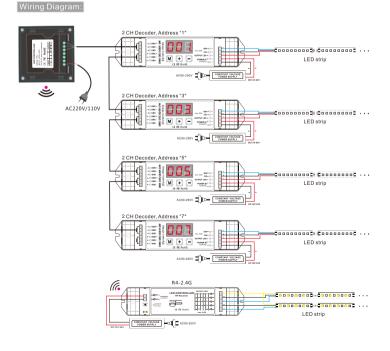

### Receiver instruction:

| Power in DC12-24V | Operation LED CONTROLLER Overhuites   Operation RF Receiver N   V   V   V   V   V   0 - 0 - 0 - 0 - 0 - 0 - 0 - 0 - 0 - 0 | LED light connect terminal |
|-------------------|---------------------------------------------------------------------------------------------------------------------------|----------------------------|
|-------------------|---------------------------------------------------------------------------------------------------------------------------|----------------------------|

#### The matching method between panel and receiver :

learning ID: Press ID learning button on the receiver for 3 seconds. when the indicator light is on, press any zone key on the touch panel, the indicator light flashes (the frequency is 1Hz), activated. Cancel ID: Press ID learning button on the receiver for 5 seconds. When the indicator light flashed quickly (the frequency is 5Hz), and all learnt IDs have been canceled.

Notice: The receiver can memorize up to 8 IDs. When receiving control information from any learnt ID, it can be controlled. If the memorized ID up to 8, long press learning key for 3 seconds to get out of the learning status, cancel the ID and reset.